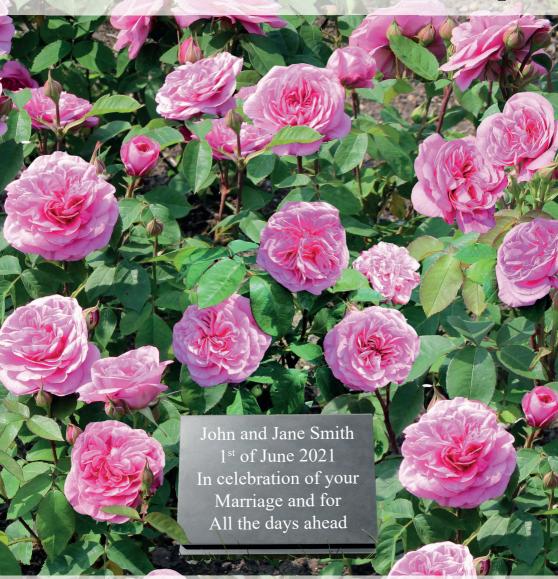

## Plaque Sponsorship in our Beautiful Rose Garden

RE-WILDO

The perfect way to remember a loved one no longer with us, or to commemorate a special occasion, date, or a special someone.

These stunning plaques are handmade in the UK from the highest quality Welsh slate sourced from Blaenau Ffestinog. Deep sand blast engraved, hand painted with highly durable white enamel paint, oiled and expertly hand finished.

Plaques are priced at £329.00 and consist of:

- 200mm x 300mm x 20mm thick base,
- 2 x 20mm thick wedges,
- 200mm x 300mm x 20mm thick top.

Your personalised message
Will go here on the Plaque
You can choose to include an
Inscription of the charity's logo
Maximum of 6 lines
35 characters per line

This image shows how words looks better set out like this
It is nearly always better to have less than more

For more information or to sponsor a plaque
Please contact us by calling us on 01929 462487 or email us on
fundraising@jimcroninmemorialfund.org